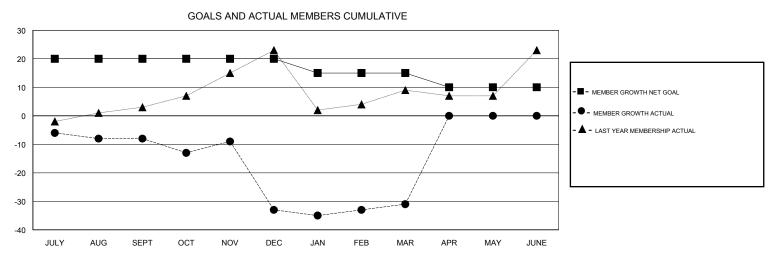

## District 9 NE

Results as of: 03/31/2019

| DROPPED CLUBS: 1 |    | 23 CLUBS OF 46 ADDED 1 OR MORE<br>NEW MEMBERS | GENDER DISTRIBUTION           MALE         1,068 (79.46%)           FEMALE         276 (20.54%) |                  |     |
|------------------|----|-----------------------------------------------|-------------------------------------------------------------------------------------------------|------------------|-----|
| DROPPED MEMBERS  |    |                                               | Women Percentage Fisca                                                                          | l Year Goal: 25% |     |
| DECEASED         | 17 | CLICK HERE FOR CUMULATIVE MEMBERSHIP DATA     | TOTAL FAMILY UNIT MEMBERS                                                                       |                  | 148 |
| CLUB CANCELLED   | 15 |                                               | FAMILY MEMBERS PAYING HALF DUES                                                                 |                  | 75  |
| OTHER            | 55 |                                               |                                                                                                 |                  | 75  |
| TOTAL            | 87 |                                               |                                                                                                 |                  |     |