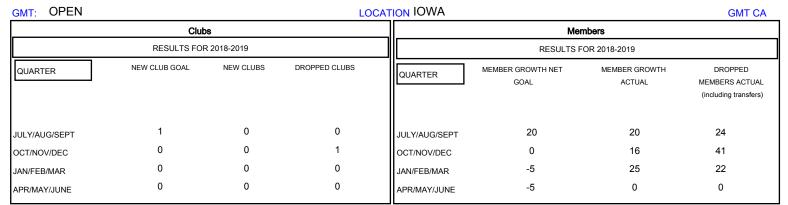

## District 9 NE

Results as of: 03/31/2019

| DROPPED CLUBS: 1 |    | 23 CLUBS OF 46 ADDED 1 OR MORE<br>NEW MEMBERS | GENDER DISTRIBUTION           MALE         1,068 (79.46%)           FEMALE         276 (20.54%) |                  |     |
|------------------|----|-----------------------------------------------|-------------------------------------------------------------------------------------------------|------------------|-----|
| DROPPED MEMBERS  |    |                                               | Women Percentage Fisca                                                                          | l Year Goal: 25% |     |
| DECEASED         | 17 | CLICK HERE FOR CUMULATIVE MEMBERSHIP DATA     | TOTAL FAMILY UNIT MEMBERS                                                                       |                  | 148 |
| CLUB CANCELLED   | 15 |                                               | FAMILY MEMBERS PAYING HALF DUES                                                                 |                  | 75  |
| OTHER            | 55 |                                               |                                                                                                 |                  | 75  |
| TOTAL            | 87 |                                               |                                                                                                 |                  |     |